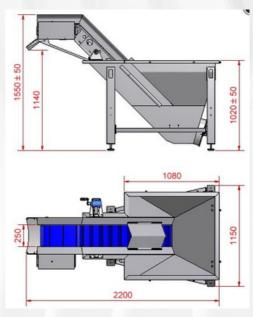

## **TECHNICAL DATA (0078-15550A)**

• Capacity: max. 1500 kg/h

 Voltage: 400 V, 3-phase, 50 Hz, if the drive 400 V, 1-phase, 50 Hz

· Connected load: 0,37 kW