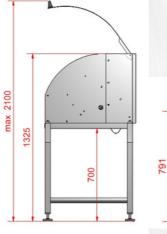

## TECHNICAL DATA (FF 0067-21900)

- Weight: 75 kg
- Height: 2100 mm with stand and lid open
- Dimensions: 724 x 791 x 535 mm
- Motor: 0,55 kW, 380 VAC, 50 Hz, 3-phase

WADE IN FINI

PREMIUM QUP

724