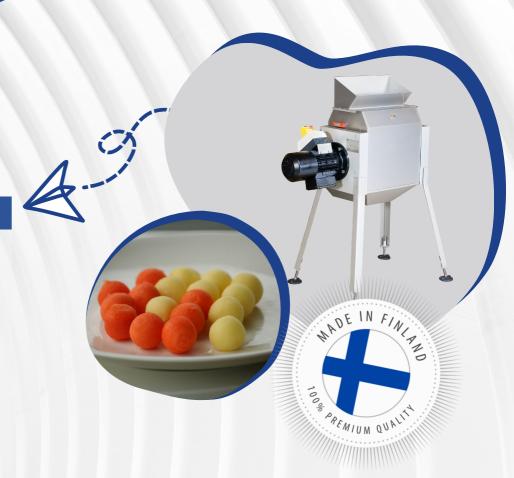

## **CLASSIC-X PROFILER**

- Forsfood molding machines are developed to form raw material into round balls. The shaping tools can form balls of a desired diameter.
- Diameters available from 17 to 35 mm.
- The machine is suitable for profiling both snack products and more demanding fine dining products.
- It is suitable for potatoes, different kinds of root vegetables, fruits etc.