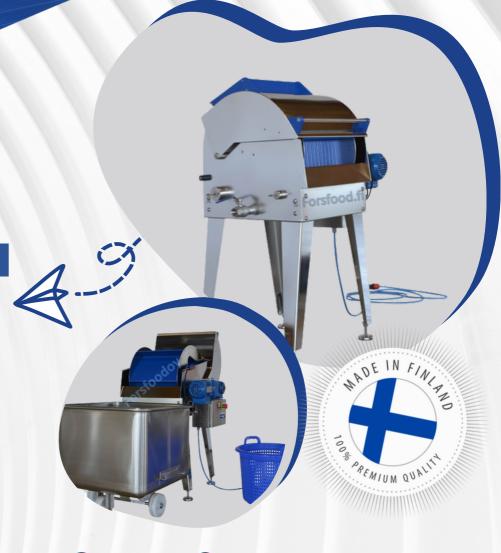

## **FF EASYDIP 25**

FF EasyDip-25 is intended to rinse and/or treat peeled and cut root vegetables, vegetables and fruits with an agent. EasyDip-25 saves production space due to its small size, and the throughput capacity, depending on the product, reaches up to 350-400 kg/h.

There is a speed controller that can adjust the dipping times.

The EasyDip-25 is made of stainless steel and easy to clean: no tools required!

Manufactured by Forsfood Oy