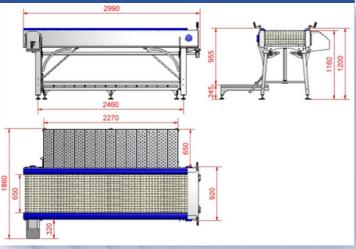

## **Dimensions of the large sorting table:**





## FF SORTING TABLE (LARGE)



With the sorting table, you can check the quality of the processed products, and at the same time, defective products can be returned for reprocessing. The rollers of the sorting table are profiled, and rollers rotate the product, which allows you to view them from all perspectives. The sorting table is equipped with a standing platform that improves the ergonomics of the employees. The structure of the sorting table is open, so you can also work in a sitting position.

The sorting table is ergonomic and easy to clean. The side guards open completely, and the structure is easy to clean thoroughly. Side conveyors are available as an option to direct products to reprocess, etc. The sorting table is made of stainless material and food industry proved plastic