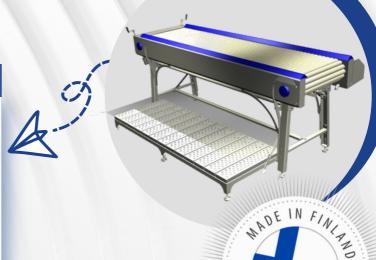

## FF SORTING TABLE (LARGE)

With the sorting table, you can check the quality of the processed products, and at the same time, defective products can be returned for reprocessing. The rollers of the sorting table are profiled, and rollers rotate the product, which allows you to view them from all perspectives. The sorting table is equipped with a standing platform that improves the ergonomics of the employees. The structure of the sorting table is open, so you can also work in a sitting position.

The sorting table is ergonomic and easy to clean. The side guards open completely, and the structure is easy to clean thoroughly. Side conveyors are available as an option to direct products to reprocess, etc. The sorting table is made of stainless material and food industry proved plastics.