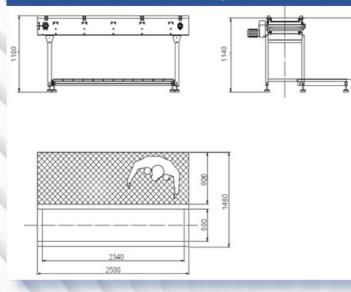

## Dimensions of the small sorting table:

## FF SORTING TABLE (SMALL)

NADE IN FINIT

MIUM QUP

With the sorting table, you can check the quality of the processed products, and at the same time, defective products can be returned for reprocessing. The rollers of the sorting table are profiled, and rollers rotate the product, which allows you to view them from all perspectives. The sorting table is equipped with a standing platform that improves the ergonomics of the employees. The structure of the sorting table is open, so you can also work in a sitting position.

The sorting table is available in two different sizes and can be connected to the line.

Forsfood Oy | Ajokkikuja 5 | 61800 Kauhajoki | Finland +358 20 7995 888 | forsfood@forsfood.fi www.forsfood.fi