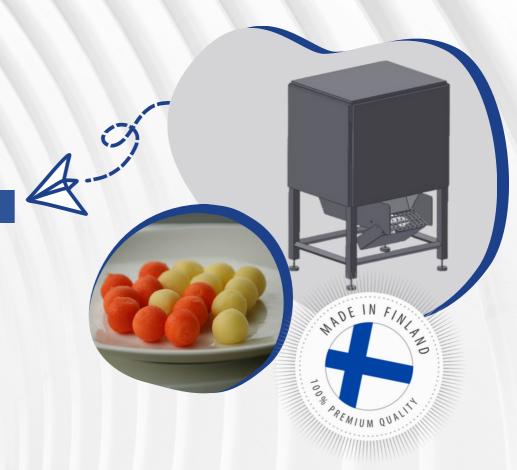

## **CLASSIC-XL PROFILER**

- Forsfood molding machines are developed to form raw material into round balls. The shaping tools can form balls of a desired diameter.
- Diameters available from 17 to 35 mm.
- The machine is suitable for profiling both snack products and more demanding fine dining products.
- It is suitable for potatoes, different kinds of root vegetables, fruits etc.