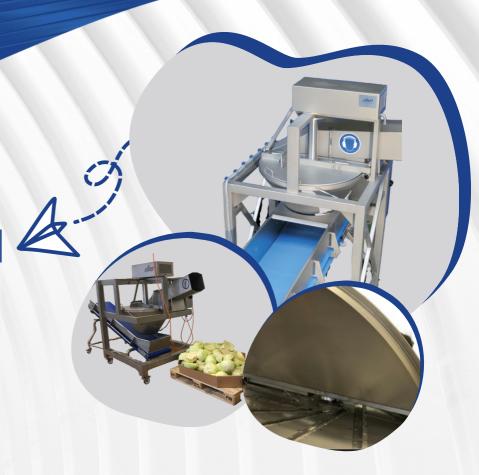

## **CABBAGE SLICING MACHINE CSM-900**

The industrial cabbage slicing machine CSM is constructed with a wide infeed gutter, which feeds the (decored) cabbage onto the special cutting disc.

On the disc the knives are mounted in such a way that a perfect cutting result can be obtained. The length of the cut can be influenced by adding cut interrupters (optional). Through a wide outfeed chute the cut product leaves the cabbage slicing machine.

The cabbage slicing machine has a cutting diameter of 900 mm in combination with 12 knives and can process cabbages with a diameter of 330 mm without pre-cutting.

The whole construction is easy to tilt making the machine and cutting disc simple to clean.

The cut interupters are integrated in so-called blocks, which can be exchanged with other pre-cutting sizes. The machine as the disc is constructed in stainless steel.